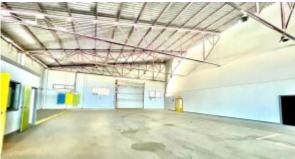

## Warehouse

Price: USD 8.186 (AWG 14.735)

Location: Savaneta

Unlock the potential of an outstanding warehouse and office rental opportunity, strategically positioned along the bustling artery that connects San Nicolas to Oranjestad. This prime location rests at the iconic Pos Chiquito roundabout, ensuring maximum visibility and accessibility for your business. Spanning a substantial 963 m2 in total, this multifaceted space boasts a capacious 792 m2 of warehouse area coupled with 172 m2 of thoughtfully designed office space. The fusion of functional warehouse and well-appointed office areas creates the perfect environment for businesses of various needs. Facilitating efficient logistics, the facility features two generously sized entrance doors specifically designed to accommodate truck traffic, streamlining your operations and deliveries. The flexibility of immediate availability opens doors to endless possibilities for your venture. This prime space is offered at a competitive rate of AFLS 15.00 per m2 (US\$ 8.50 per m2), representing an exceptional value proposition in the current market. Seize this golden opportunity to elevate your business operations. The central location, versatile space, and attractive pricing combine to make this a rare gem in the commercial real estate landscape. Don't let this chance slip through your fingers - claim your space at the heart of Aruba's business hub today.