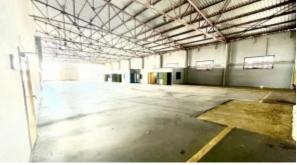

## Warehouse

Price: USD 8.186 (AWG 14.735)

Location: Savaneta

Unlock the potential of an outstanding warehouse and office rental opportunity, strategically positioned along the bustling artery that connects San Nicolas to Oranjestad. This prime location rests at the iconic Pos Chiquito roundabout, ensuring maximum visibility and accessibility for your business. Spanning a substantial 963 m2 in total, this multifaceted space boasts a capacious 792 m2 of warehouse area coupled with 172 m2 of thoughtfully designed office space. The fusion of functional warehouse and well-appointed office areas creates the perfect environment for businesses of various needs. Facilitating efficient logistics, the facility features two generously sized entrance doors specifically designed to accommodate truck traffic, streamlining your operations and deliveries. The flexibility of immediate availability opens doors to endless possibilities for your venture. This prime space is offered at a competitive rate of AFLS 15.00 per m2 (US\$ 8.50 per m2), representing an exceptional value proposition in the current market. Seize this golden opportunity to elevate your business operations. The central location, versatile space, and attractive pricing combine to make this a rare gem in the commercial real estate landscape. Don't let this chance slip through your fingers - claim your space at the heart of Aruba's business hub today.