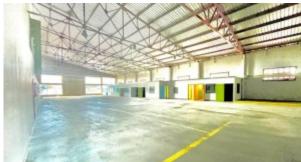

## Warehouse

Price: USD 8.186 (AWG 14.735)

Location: Savaneta

Unlock the potential of an outstanding warehouse and office rental opportunity, strategically positioned along the bustling artery that connects San Nicolas to Oranjestad. This prime location rests at the iconic Pos Chiquito roundabout, ensuring maximum visibility and accessibility for your business. Spanning a substantial 963 m2 in total, this multifaceted space boasts a capacious 792 m2 of warehouse area coupled with 172 m2 of thoughtfully designed office space. The fusion of functional warehouse and well-appointed office areas creates the perfect environment for businesses of various needs. Facilitating efficient logistics, the facility features two generously sized entrance doors specifically designed to accommodate truck traffic, streamlining your operations and deliveries. The flexibility of immediate availability opens doors to endless possibilities for your venture. This prime space is offered at a competitive rate of AFLS 15.00 per m2 (US\$ 8.50 per m2), representing an exceptional value proposition in the current market. Seize this golden opportunity to elevate your business operations. The central location, versatile space, and attractive pricing combine to make this a rare gem in the commercial real estate landscape. Don't let this chance slip through your fingers - claim your space at the heart of Aruba's business hub today.