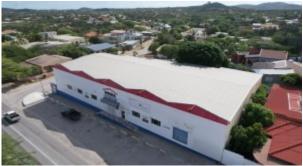

## Wema Santa Cruz

Price: USD 900.000 (AWG 1.620.000)

**Location:** Santa Cruz **Lot size:** 1.936 m2

the price to facilitate a swift sale. The warehouse stands prepared to accommodate a diverse range of large-scale businesses, boasting essential amenities such as electricity and water, ensuring a seamless commencement of operations. Spanning a substantial area of 1355 m2 of long lease land and 581 m2 of property land, this centrally located establishment proves to be an ideal choice for various ventures, including a supermarket, stock warehouse, hardware store, and more. Embrace the opportunity to establish your enterprise in this versatile and well-equipped warehouse, strategically positioned for optimal business visibility and accessibility.