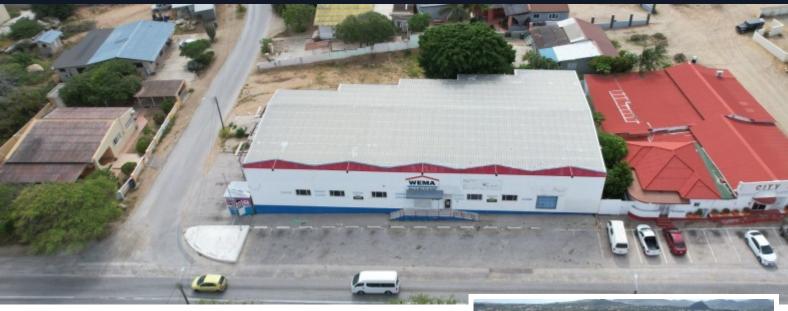

## Wema Santa Cruz

Price: USD 900.000 (AWG 1.620.000)

**Location:** Santa Cruz **Lot size:** 1.936 m2

the price to facilitate a swift sale. The warehouse stands prepared to accommodate a diverse range of large-scale businesses, boasting essential amenities such as electricity and water, ensuring a seamless commencement of operations. Spanning a substantial area of 1355 m2 of long lease land and 581 m2 of property land, this centrally located establishment proves to be an ideal choice for various ventures, including a supermarket, stock warehouse, hardware store, and more. Embrace the opportunity to establish your enterprise in this versatile and well-equipped warehouse, strategically positioned for optimal business visibility and accessibility.