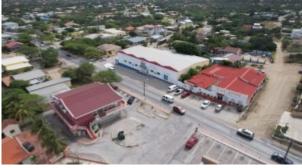

## Wema Santa Cruz

Price: USD 900.000 (AWG 1.620.000)

**Location:** Santa Cruz **Lot size:** 1.936 m2

the price to facilitate a swift sale. The warehouse stands prepared to accommodate a diverse range of large-scale businesses, boasting essential amenities such as electricity and water, ensuring a seamless commencement of operations. Spanning a substantial area of 1355 m2 of long lease land and 581 m2 of property land, this centrally located establishment proves to be an ideal choice for various ventures, including a supermarket, stock warehouse, hardware store, and more. Embrace the opportunity to establish your enterprise in this versatile and well-equipped warehouse, strategically positioned for optimal business visibility and accessibility.