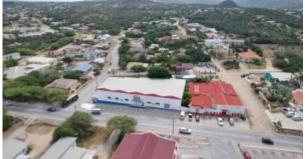

## Wema Santa Cruz

Price: USD 900.000 (AWG 1.620.000)

**Location:** Santa Cruz **Lot size:** 1.936 m2

the price to facilitate a swift sale. The warehouse stands prepared to accommodate a diverse range of large-scale businesses, boasting essential amenities such as electricity and water, ensuring a seamless commencement of operations. Spanning a substantial area of 1355 m2 of long lease land and 581 m2 of property land, this centrally located establishment proves to be an ideal choice for various ventures, including a supermarket, stock warehouse, hardware store, and more. Embrace the opportunity to establish your enterprise in this versatile and well-equipped warehouse, strategically positioned for optimal business visibility and accessibility.